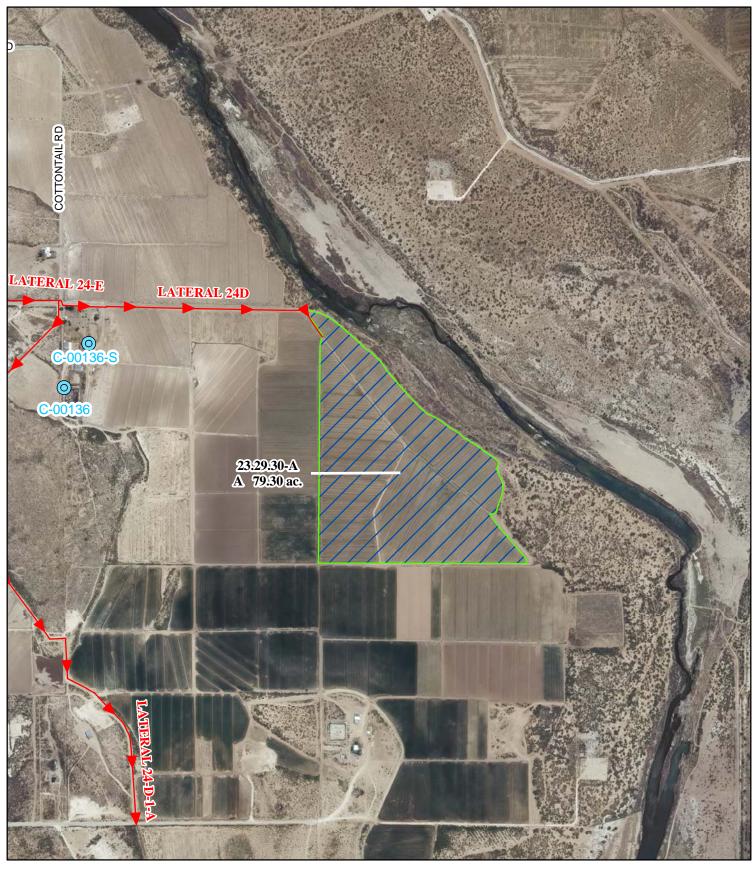

#### f. Location and Amount of Irrigated Acreage:

Section 30, Township 23S, Range 29E, N.M.P.M.

Pt. NW<sup>1</sup>/<sub>4</sub>

79.30 acres

Total: 79.30 acres (Supplemental)

As shown on the attached revised Hydrographic Survey Map for Subfile No. 23.29.30-A, and the CID Section Hydrographic Survey Map Sheet No. 24 (1999-2011), included in Part F of this Appendix, representing the Court record as of the date of the filing of this Decree.

#### g. Amount of Water:

As set forth in Part B of this Appendix.

Janice Lee Wright & Legend 2009 Digital Orthophotography STATE OF NEW MEXICO  $\bigcirc$ Point of Diversion John Forrest Wright Office of the State Engineer Grid Interval = 1000 Subfile 23.29.30-A John R. D'Antonio, Jr., P.E., State Engineer **Tract Boundaries** Scale 1 " = 1,000 ' 5/4/2011 ⇔ Surface Water Only **Pecos River Stream System** 1:12,000 7 Supplemental Groundwater **Carlsbad Irrigation District** Reservoir / Pond Hydrographic Survey 250 500 750 1,000 1,250 1,500 1,750 250 125 0 No Right Township 23 D.D DET